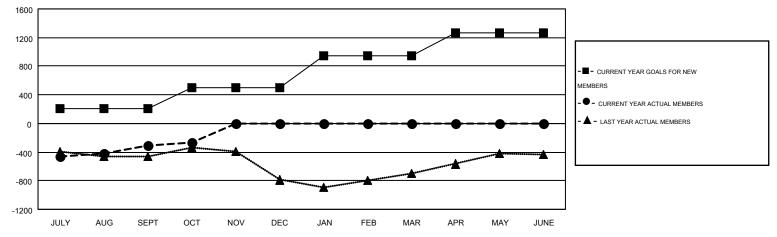

## MONTHLY MEMBERSHIP PROGRESS REPORT

Multiple District 2

Results as of: 10/31/2015

**LOCATION: TEXAS** 

| GMT: HAL GF   | RIFFIN           |                   |                  |                  |                                |                    |                                        |                    | GMT CA 1         |
|---------------|------------------|-------------------|------------------|------------------|--------------------------------|--------------------|----------------------------------------|--------------------|------------------|
|               |                  | Clubs             |                  |                  | Members  RESULTS FOR 2015-2016 |                    |                                        |                    |                  |
|               | RESU             | LTS FOR 2015-2016 | i                |                  |                                |                    |                                        |                    |                  |
| QUARTER       | NEW CLUB<br>GOAL | NEW CLUBS         | DROPPED<br>CLUBS | NET<br>GAIN/LOSS | QUARTER                        | NEW MEMBER<br>GOAL | CHARTER AND<br>NEW<br>MEMBERS<br>ADDED | DROPPED<br>MEMBERS | NET<br>GAIN/LOSS |
| JULY/AUG/SEPT | 13               | 2                 | 4                | -2               | JULY/AUG/SEPT                  | 212                | 974                                    | 1,284              | -310             |
| OCT/NOV/DEC   | 7                | 1                 | 2                | -1               | OCT/NOV/DEC                    | 289                | 312                                    | 271                | 41               |
| JAN/FEB/MAR   | 8                | 0                 | 0                | 0                | JAN/FEB/MAR                    | 441                | 0                                      | 0                  | 0                |
| APR/MAY/JUNE  | 6                | 0                 | 0                | 0                | APR/MAY/JUNE                   | 325                | 0                                      | 0                  | 0                |

## GOALS AND ACTUAL MEMBERS CUMULATIVE

| DROPPED CLUBS: 6 |       | 401 CLUBS OF 898 ADDED 1 OR MORE | GENDER DISTRIBUTION   |                 |                |
|------------------|-------|----------------------------------|-----------------------|-----------------|----------------|
|                  |       | NEW MEMBERS                      | MALE                  | 17,490 (66.89%) |                |
| DROPPED MEMBERS  |       |                                  | FEMALE                | 8,657 (33.11%)  |                |
| DECEASED         | 106   | CLICK HERE FOR HEALTH            |                       |                 | 0.005          |
| CLUB CANCELLED   | 17    | ASSESSMENT DATA                  | FAMILY UNIT MEMBERS   |                 | 3,935<br>1,928 |
| OTHER            | 1,432 |                                  | HEAD OF HOUSEHOLD     |                 |                |
| TOTAL            | 1,555 |                                  | NON-HEAD OF HOUSEHOLD |                 |                |