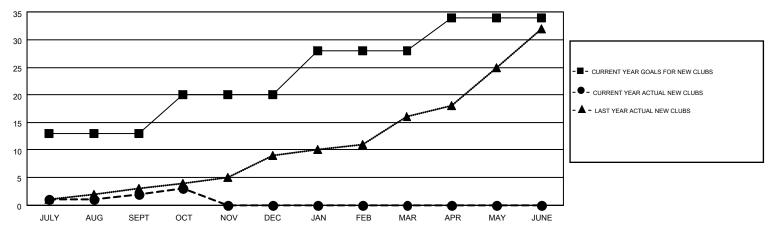

## MONTHLY MEMBERSHIP PROGRESS REPORT

Multiple District 2

Results as of: 10/31/2015

**LOCATION: TEXAS** 

| GMT: HAL GF   | RIFFIN           |                   |                  |                  |                                |                    |                                        |                    | GMT CA 1         |
|---------------|------------------|-------------------|------------------|------------------|--------------------------------|--------------------|----------------------------------------|--------------------|------------------|
|               |                  | Clubs             |                  |                  | Members  RESULTS FOR 2015-2016 |                    |                                        |                    |                  |
|               | RESU             | LTS FOR 2015-2016 | i                |                  |                                |                    |                                        |                    |                  |
| QUARTER       | NEW CLUB<br>GOAL | NEW CLUBS         | DROPPED<br>CLUBS | NET<br>GAIN/LOSS | QUARTER                        | NEW MEMBER<br>GOAL | CHARTER AND<br>NEW<br>MEMBERS<br>ADDED | DROPPED<br>MEMBERS | NET<br>GAIN/LOSS |
| JULY/AUG/SEPT | 13               | 2                 | 4                | -2               | JULY/AUG/SEPT                  | 212                | 974                                    | 1,284              | -310             |
| OCT/NOV/DEC   | 7                | 1                 | 2                | -1               | OCT/NOV/DEC                    | 289                | 312                                    | 271                | 41               |
| JAN/FEB/MAR   | 8                | 0                 | 0                | 0                | JAN/FEB/MAR                    | 441                | 0                                      | 0                  | 0                |
| APR/MAY/JUNE  | 6                | 0                 | 0                | 0                | APR/MAY/JUNE                   | 325                | 0                                      | 0                  | 0                |

## GOALS AND ACTUAL NEW CLUBS CUMULATIVE